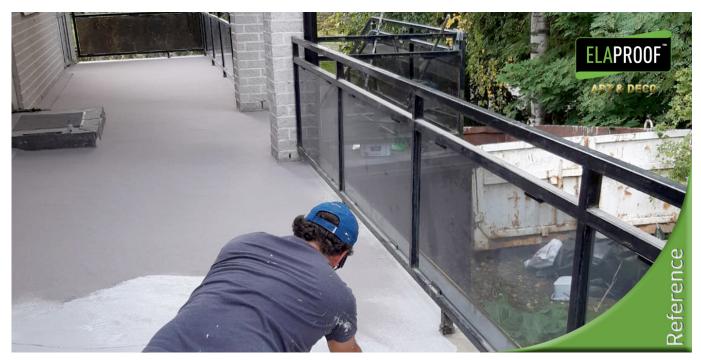

## **Description**

The 40 m² concrete terrace of the detached house was treated with ElaProof H, on which ElaProof Art&Deco Colored Sand was applied. The surface was finished with ELACOAT TopCoat, which makes cleaning easier. Implemented in this way, the customer received a waterproof and easy-to-maintain terrace.