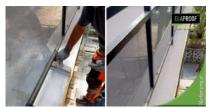

## **Description**

The 40 m² concrete terrace of the detached house was treated with ElaProof H, on which ElaProof Art&Deco Colored Sand was applied. The surface was finished with ELACOAT TopCoat, which makes cleaning easier. Implemented in this way, the customer received a waterproof and easy-to-maintain terrace.