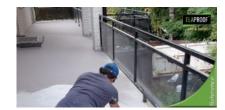

## **Description**

The 40 m² concrete terrace of the detached house was treated with ElaProof H, on which ElaProof Art&Deco Colored Sand was applied. The surface was finished with ELACOAT TopCoat, which makes cleaning easier. Implemented in this way, the customer received a waterproof and easy-to-maintain terrace.